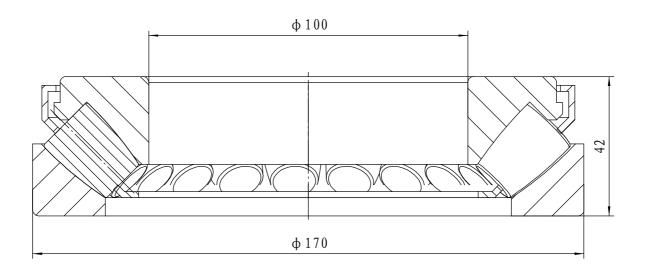

- 1 rated load: Cr= 465 kN; Cor= 1290 kN
- 2 Heat treatment according to the current standards

| 07     | cage         |  |  |     | brass                     |                                                                                                                                                                                                 |      |        |    |
|--------|--------------|--|--|-----|---------------------------|-------------------------------------------------------------------------------------------------------------------------------------------------------------------------------------------------|------|--------|----|
| 04     | roller       |  |  |     | steel GCr15-GB/T18254     |                                                                                                                                                                                                 |      |        |    |
| 02     | shaft washer |  |  |     | steel GCr15SiMn-GB/T18254 |                                                                                                                                                                                                 |      |        |    |
| 01     | house washer |  |  |     | steel GCr15SiMn-GB/T18254 |                                                                                                                                                                                                 |      |        |    |
| serial | Name         |  |  | Qty | Material                  | weigh                                                                                                                                                                                           | (kg) | 3.65 K | ζG |
|        |              |  |  |     | Thrust roller bearing     | Add: D1805, No. 3 Lianmeng road, Luoyang, Henan, China. Postal: 471003 Phone: +86-379-68611678 Fax: +86-379-68611679 E-mail: salesMjch-hearing.com Luoyang Jiecheng Bearing Technology Co., Ltd |      |        |    |